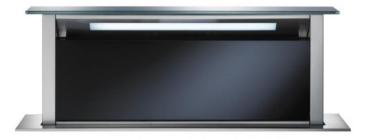

## Küppersbusch

| Brand :                          | Kuppersbusch, Germany                                 |
|----------------------------------|-------------------------------------------------------|
| Name :<br>Item Code :            | Downdraft Hood Black glass<br>1231.60007 - DD 9840.0S |
| Designer :                       |                                                       |
| Color / Finish :<br>Dimensions : | Stainless steel<br>812 x 110 mm                       |

Product info:

- Downdraft Hood Black Glass
- 5 power levels incl. high power setting digital display
- Motor-driven extendable cooker hood rim suction technology
- With Black glass panel
- Recirculation air mode possible (see accessories)