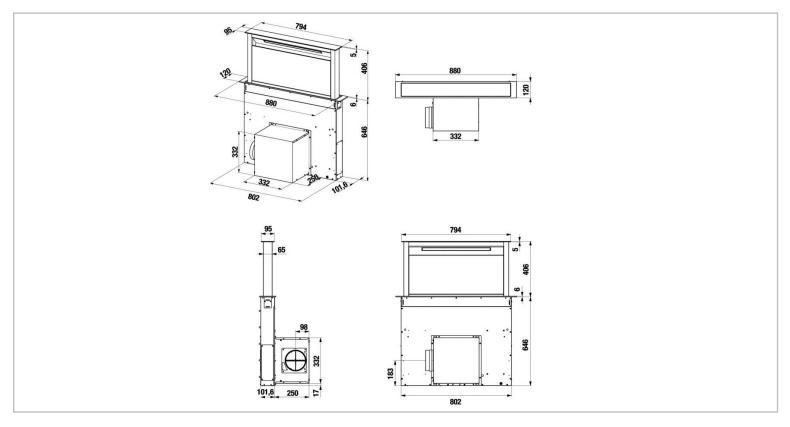

## Küppersbusch

| Brand :                          | Kuppersbusch, Germany                                 |
|----------------------------------|-------------------------------------------------------|
| Name :<br>Item Code :            | Downdraft Hood Black glass<br>1231.60007 - DD 9840.0S |
| Designer :                       |                                                       |
| Color / Finish :<br>Dimensions : | Stainless steel<br>812 x 110 mm                       |

Product info:

- Downdraft Hood Black Glass
- 5 power levels incl. high power setting digital display
- Motor-driven extendable cooker hood rim suction technology
- With Black glass panel
- Recirculation air mode possible (see accessories)